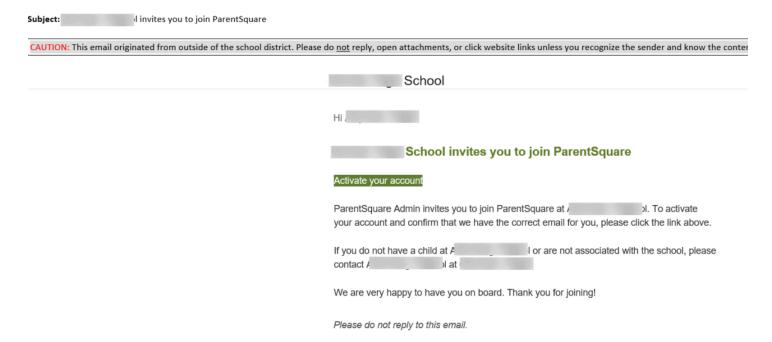

2. If the email address is a valid email address loaded into ParentSquare from our student information system, you will receive the following email.

3. Within the email, select the *Activate your account* button. A new window will open for you to create a new account.