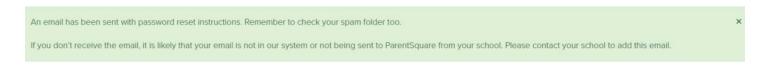

| An email has been sent with password reset instructions. Remember to check your spam folder too.                                                                                    | × |
|-------------------------------------------------------------------------------------------------------------------------------------------------------------------------------------|---|
| If you don't receive the email, it is likely that your email is not in our system or not being sent to ParentSquare from your school. Please contact your school to add this email. |   |