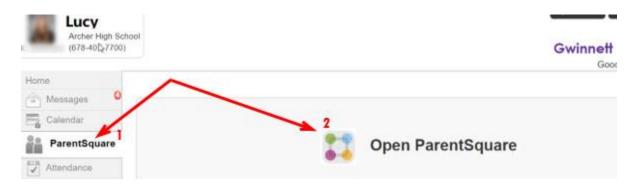

### Option 1:

Parents with a ParentVUE account can activate through ParentVUE.

1. Once logged into the Parent Portal, open ParentVUE.

2. Once ParentVUE has opened, select the *ParentSquare* tab in the left-hand toolbar and select *Open ParentSquare*.