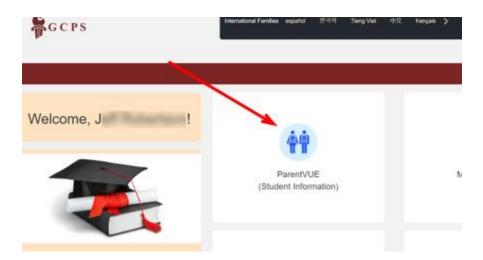

### Option 1:

Parents with a ParentVUE account can activate through ParentVUE.

1. Once logged into the Parent Portal, open ParentVUE.

2. Once ParentVUE has opened, select the *ParentSquare* tab in the left-hand toolbar and select *Open ParentSquare*.