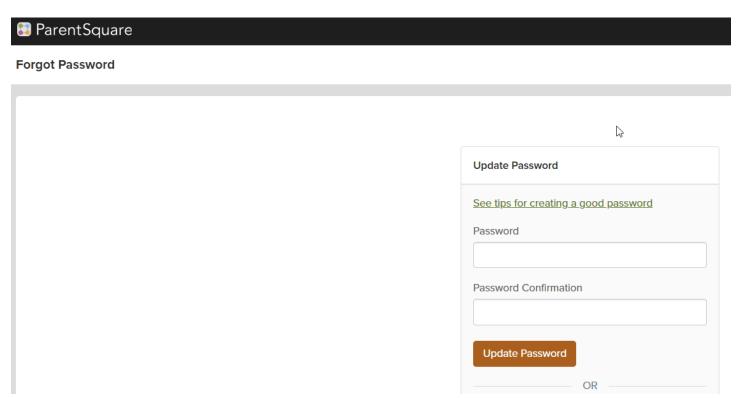

Please do not reply to this email.

3. Enter your desired password and select *Update Password*.

Please note: Parents will not receive an email from ParentSquare if the email address they entered is not the same address they use for the Parent Portal at the time of Online Registration. You will need to contact your local school to update the email address they have on record. Any changes will appear in ParentSquare the next day.