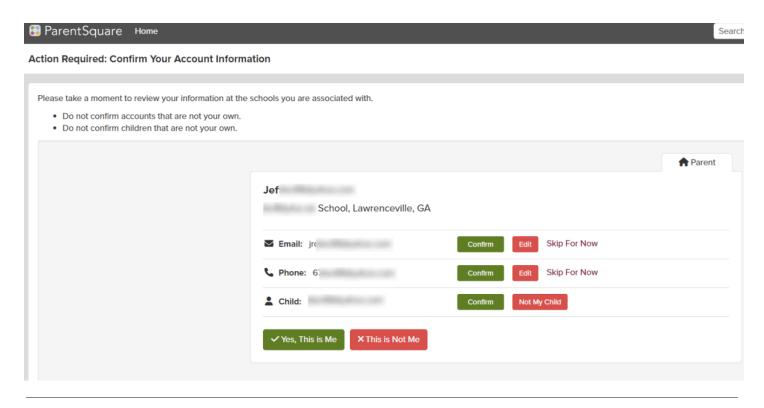

3. When you click on the *Open ParentSquare* link the first time, you will receive a message to confirm your account.